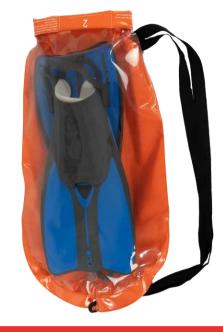

DUOII are packaged in a cool made in italy bag for easy carrying that is reusable as a dry bag and a snorkeling signaling buoy.

drifting for improved efficiency.

material technology with smooth wide side gliding zones and reinforced rails creates stability, central rubber section cups the water which reduces blade