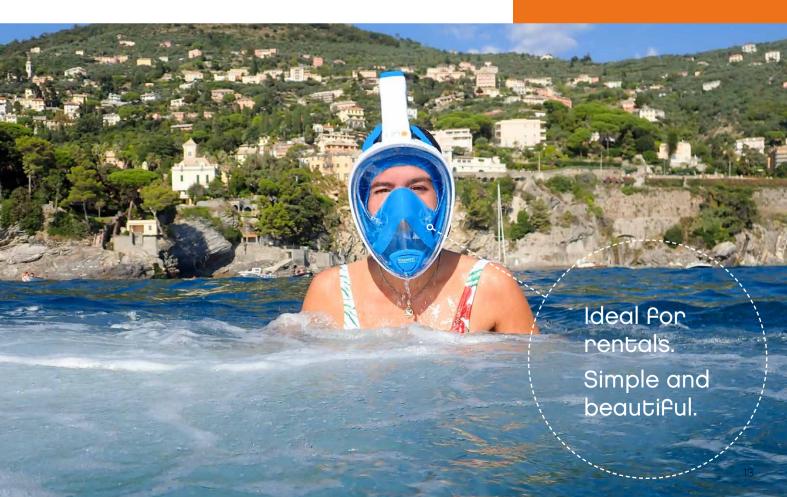

The "Classic" Aria is the descendant of our first OCEAN REEF brand FFSM. It's simple, yet beautiful, available in 2 sizes and 2 color options.

The comfortable elastic fabric strap is super soft & gentle on your hair, while firmly holding the mask in place. Easy breathing through your nose & mouth allows you to enjoy all the beautiful moments in the sea.

ACCESSORIES - The mask comes with a reusable carry bag with mesh bottom for drainage to allow drying after use. Aria is compatible with all accessories in the FFSM Ocean Reef line. Exclusives like Snorkie Talkie, Optical Lens' Kits and matching Duo fins all add to maximize comfort for an unforgettable experience.