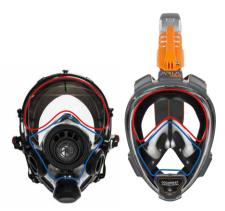

## WHY SNORKEL WITH THE ARIA FULL FACE SNORKEL MASK?

#### **NO FOGGING**

Goodbye defoggers, hassles and lost opportunities to see the fish of a lifetime. Aria's breathing circulation inside the mask's frame guarantees no fogging and no extra stress.

# BREATHE THROUGH NOSE & MOUTH. NATURALLY.

Goodbye jaw discomfort, goodbye difficult breathing and goodbye water in your snorkel. For good. With Aria you breathe through your nose, while the dry top prevents water from getting in the snorkel.

#### 180° FIELD OF VISION

Aria has the largest field of vision of any mask out there. With the new added lights colors, you will have the brightest experience ever!