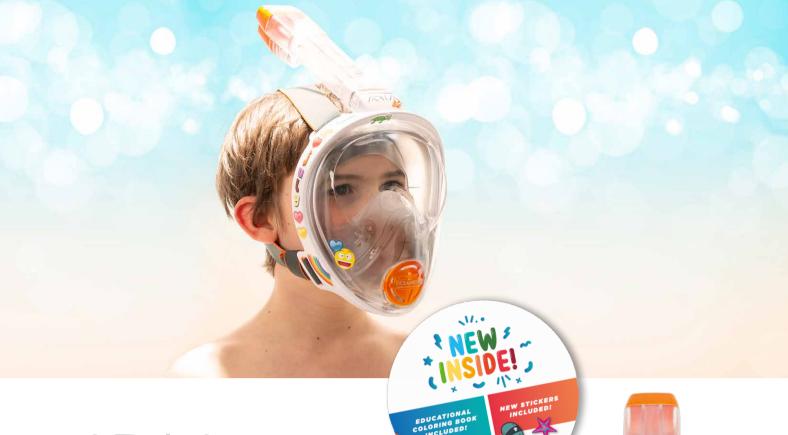

## UNO - Full Face Snorkeling Mask

OR016080

L/XL

 SIZE
 SKU
 UPC
 ASIN
 WHITE

 S/M
 OR016070
 764500012047
 B08Y5V2NR2

B08Y624L39

764500012054

**New Design**, new mask. Designed with kids in mind. It is a specific XS size, that includes a coloring book and a full sheet of stickers (2022 version) to customize the mask to preference!

Kids will love it.

They can enjoy a comfortable and safe FFSM - under adult supervision - to start discovering the Oceans. Stickers will tell one apart from the other while looking cool with their friends. The JR is a unique experience for every kid.