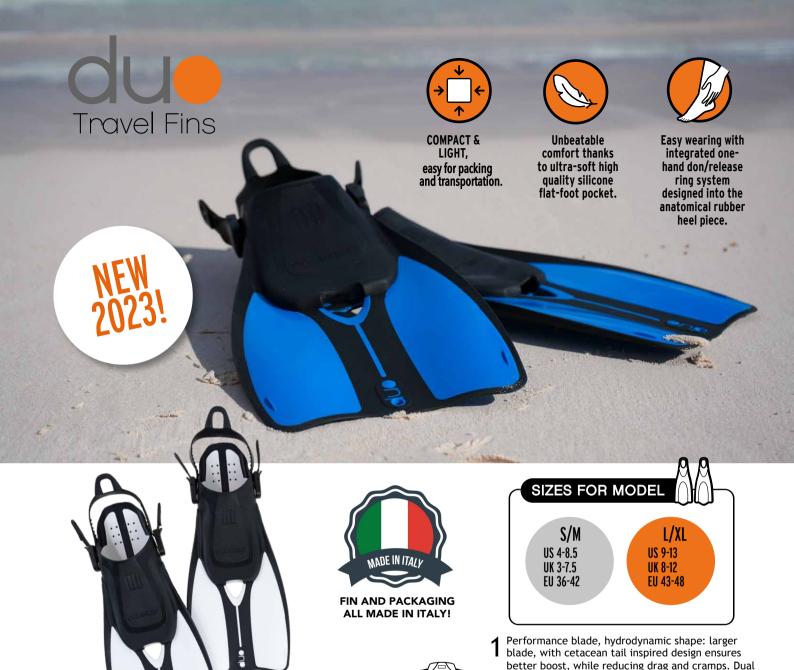

Compact and light for easy packing and traveling. Unbeatable comfort thanks to ultra-soft high grade silicone flat-foot pocket. Easy wearing with integrated one/hand don/release ring system designed into the anatomical rubber heel piece.

DUOII are packaged in a cool made in italy bag for easy carrying that is reusable as a dry bag and a snorkeling signaling buoy.

drifting for improved efficiency.

material technology with smooth wide side gliding zones and reinforced rails creates stability, central rubber section cups the water which reduces blade

 $\mathbf{2}$  Adjustable open heel and rotating buckle with quick adjustment system - easy to fit to selected

size, prevents unwanted loosening and has a large

adjustable range, suitable for different foot types. 2 size fit most. Quick release of the entire buckle

High quality and rationalized logistics. Made in Italy 6 with REACH certified materials.

#### **Duo Fins**

| WHITE  | ASIN<br>B07JR8RGT6<br>B07JQQV82M | UPC<br>764500002499<br>764500002505 | <b>SKU</b> OR020125 OR020126 | SIZE<br>S/M<br>L/XL |
|--------|----------------------------------|-------------------------------------|------------------------------|---------------------|
| PINK   | B07JR6JDK2                       | 764500002475                        | OR020127                     | S/M                 |
|        | B07JQ197B9                       | 764500002482                        | OR020128                     | L/XL                |
| BLUE   | B07JQXH9N8                       | 764500002451                        | OR020123                     | S/M                 |
|        | B07JQ6Z381                       | 764500002468                        | OR020124                     | L/XL                |
| GREY   | B07JQ66LGH                       | 764500002437                        | OR020101                     | S/M                 |
|        | B07JQXL5QH                       | 764500002444                        | OR020102                     | L/XL                |
| BLACK  | B07JQMFCT3                       | 764500002536                        | OR020121                     | S/M                 |
|        | B07JPHWZ8S                       | 764500002543                        | OR020122                     | L/XL                |
| RED    | B08Y5HV85D                       | 764500012191                        | OR020131                     | S/M                 |
|        | B08Y5FDQVK                       | 764500012207                        | OR020132                     | L/XL                |
| YELLOW | B08Y519JK7                       | 764500012177                        | OR020129                     | S/M                 |
|        | B08Y5JM29T                       | 764500012184                        | OR020130                     | L/XL                |
| TEAL   | B08Y56KT9J                       | 764500012214                        | OR020133                     | S/M                 |
|        | B08Y5X2H25                       | 764500012221                        | OR020134                     | L/XL                |