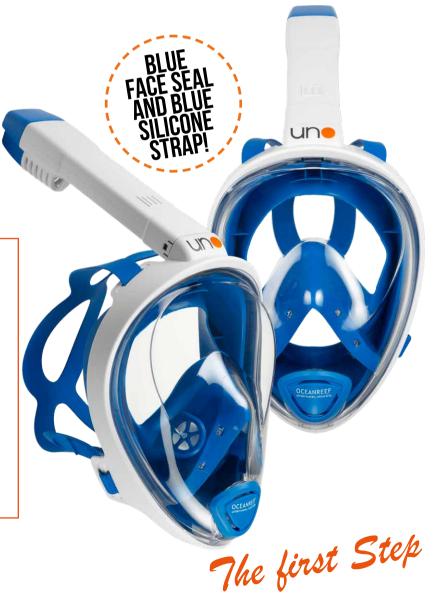

The original, the beginning.

 $\textbf{S}_{\textbf{IMPLE DESIGN}, \ silicone \ strap \ for \ durable \ hold.}$ 

**FULL VISUAL** of the underwater world - The UNO mask will revolutionize your snorkeling experience. You will be able to observe everything that happens around you underwater with a 180° panoramic view.

ACCESSORIES - UNO is compatible with all accessories in the FFSM Ocean Reef line. Exclusives like Snorkie Talkie, Optical Lens' Kits and matching Duo fins all add to maximize comfort for an unforgettable experience.