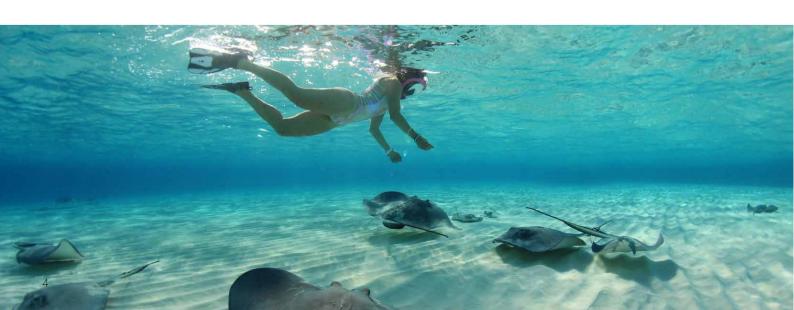

## WHY SNORKEL WITH THE ARIA FULL FACE SNORKEL MASK?

# BREATHE THROUGH NOSE & MOUTH. NATURALLY.

Goodbye jaw discomfort, goodbye difficult breathing and goodbye water in your snorkel. For good. With Aria you breathe through your nose, while the dry top prevents water from getting in the snorkel.

#### 180° FIELD OF VISION

Aria has the largest field of vision of any mask out there. With the new added lights colors, you will have the brightest experience ever!