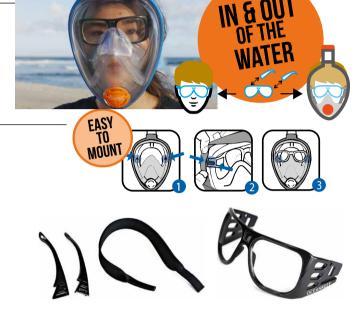

#### Again, both values were well below the standard limit.

**New Design**, new strap and quick release system. This ensures greater comfort, safety and ease when putting on and taking off the mask. The quick release not only is easy to grasp, but also swivels to ensure a good hold from the comfortable elastic straps.

**FULL VISUAL** of the underwater world- The QR + mask will revolutionize your snorkeling experience. You will be able to observe everything that happens around you underwater with a  $180^{\circ}$  panoramic view. Experienced snorkelers will appreciate the dark face seal which reduces incoming surface glare for a more enjoyable visual experience.

ACCESSORIES - QR+ comes with the Camera Support included. This camera support is made on the GoPro based standard attachment - it is engineered to click and hold way in front of the frame (it will always be underwater) and also has a new design made so that you can rotate the camera for easier "selfie" shots. The support clicks on and off from the snorkel easily while holding firmly and safely.

The mask also comes with a reusable carry bag with a mesh bottom for drainage to allow drying after use. QR+ is compatible with all accessories in the FFSM Ocean Reef line. Exclusives like Snorkie Talkie, Optical Lens Kits and matching Duo fins all add to maximize comfort for an unforgettable experience.