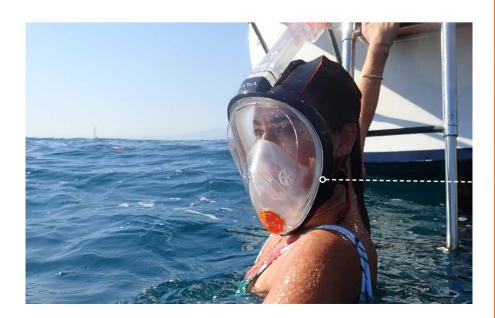

# BREATHE THROUGH NOSE & MOUTH. NATURALLY.

Goodbye jaw discomfort, goodbye difficult breathing and goodbye water in your snorkel. For good. With Aria you breathe through your nose, while the dry top prevents water from getting in the snorkel.

#### 180° FIELD OF VISION

Aria has the largest field of vision of any mask out there. With the new added lights colors, you will have the brightest experience ever!