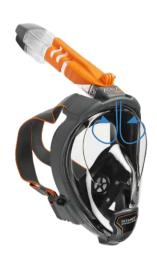

#### Again, both values were well below the standard limit.

**New Design**, new strap and quick release system. This ensures greater comfort, safety and ease when putting on and taking off the mask. The quick release not only is easy to grasp, but also swivels to ensure a good hold from the comfortable elastic straps.

**FULL VISUAL** of the underwater world- The QR + mask will revolutionize your snorkeling experience. You will be able to observe everything that happens around you underwater with a  $180^{\circ}$  panoramic view. Experienced snorkelers will appreciate the dark face seal which reduces incoming surface glare for a more enjoyable visual experience.

ACCESSORIES - QR+ comes with the Camera Support included. This camera support is made on the GoPro based standard attachment - it is engineered to click and hold way in front of the frame (it will always be underwater) and also has a new design made so that you can rotate the camera for easier "selfie" shots. The support clicks on and off from the snorkel easily while holding firmly and safely.