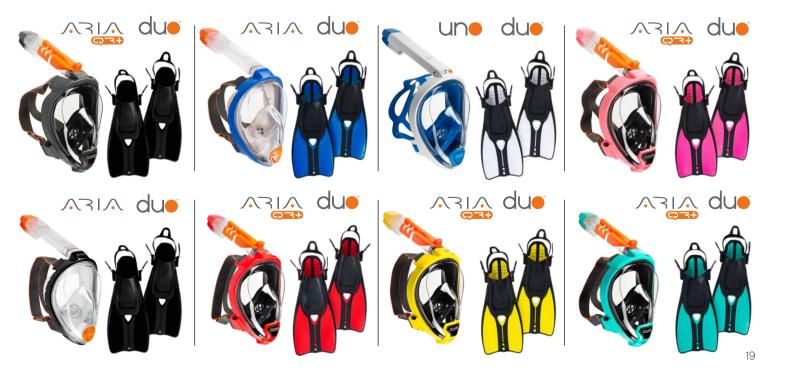

The "Classic" Aria is the descendant of our first OCEAN REEF brand FFSM. It's simple, yet beautiful, available in 2 sizes and 2 color options.

The comfortable elastic fabric strap is super soft & gentle on your hair, while firmly holding the mask in place. Easy breathing through your nose & mouth allows you to enjoy all the beautiful moments in the sea.

## UNO - Full Face Snorkeling Mask

OR016080

L/XL

 SIZE
 SKU
 UPC
 ASIN
 WHITE

 S/M
 OR016070
 764500012047
 B08Y5V2NR2

B08Y624L39

764500012054

**New Design**, new mask. Designed with kids in mind. It is a specific XS size, that includes a coloring book and a full sheet of stickers (2022 version) to customize the mask to preference!

#### **Duo Fins**

| WHITE  | ASIN<br>B07JR8RGT6<br>B07JQQV82M | UPC<br>764500002499<br>764500002505 | <b>SKU</b> OR020125 OR020126 | SIZE<br>S/M<br>L/XL |
|--------|----------------------------------|-------------------------------------|------------------------------|---------------------|
| PINK   | B07JR6JDK2                       | 764500002475                        | OR020127                     | S/M                 |
|        | B07JQ197B9                       | 764500002482                        | OR020128                     | L/XL                |
| BLUE   | B07JQXH9N8                       | 764500002451                        | OR020123                     | S/M                 |
|        | B07JQ6Z381                       | 764500002468                        | OR020124                     | L/XL                |
| GREY   | B07JQ66LGH                       | 764500002437                        | OR020101                     | S/M                 |
|        | B07JQXL5QH                       | 764500002444                        | OR020102                     | L/XL                |
| BLACK  | B07JQMFCT3                       | 764500002536                        | OR020121                     | S/M                 |
|        | B07JPHWZ8S                       | 764500002543                        | OR020122                     | L/XL                |
| RED    | B08Y5HV85D                       | 764500012191                        | OR020131                     | S/M                 |
|        | B08Y5FDQVK                       | 764500012207                        | OR020132                     | L/XL                |
| YELLOW | B08Y519JK7                       | 764500012177                        | OR020129                     | S/M                 |
|        | B08Y5JM29T                       | 764500012184                        | OR020130                     | L/XL                |
| TEAL   | B08Y56KT9J                       | 764500012214                        | OR020133                     | S/M                 |
|        | B08Y5X2H25                       | 764500012221                        | OR020134                     | L/XL                |

#### Color match your fin and Mask