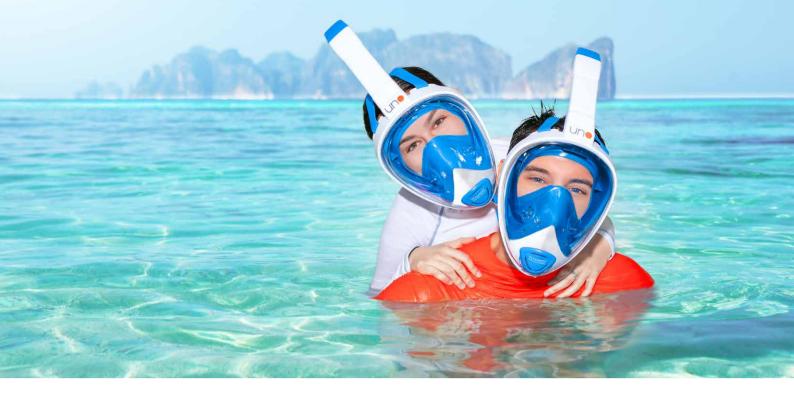

The original, the beginning.

 $\textbf{S}_{\textbf{IMPLE DESIGN}, \ silicone \ strap \ for \ durable \ hold.}$ 

**FULL VISUAL** of the underwater world - The UNO mask will revolutionize your snorkeling experience. You will be able to observe everything that happens around you underwater with a 180° panoramic view.