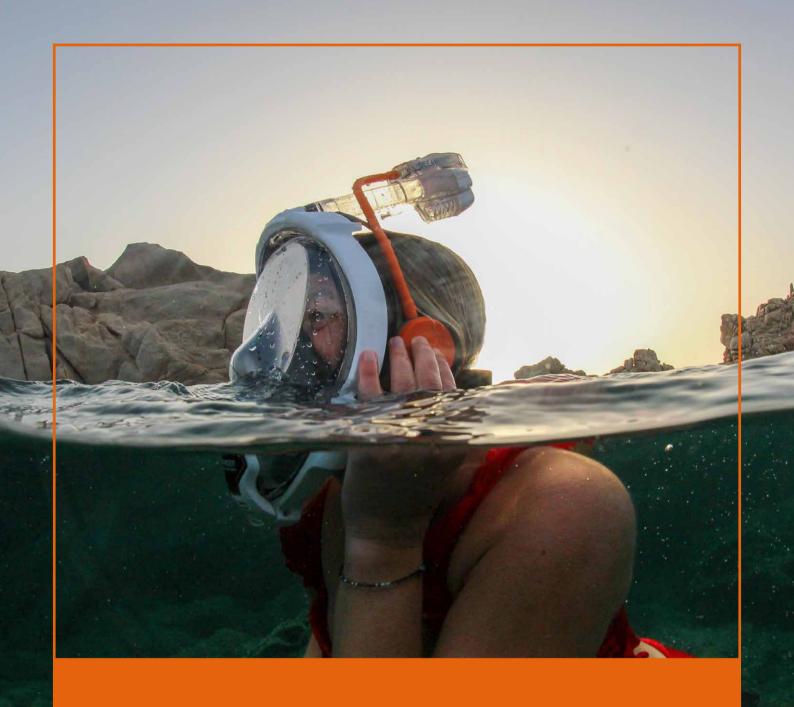

## WHY SNORKEL WITH THE ARIA FULL FACE SNORKEL MASK?

#### **NO FOGGING**

Goodbye defoggers, hassles and lost opportunities to see the fish of a lifetime. Aria's breathing circulation inside the mask's frame guarantees no fogging and no extra stress.

# BREATHE THROUGH NOSE & MOUTH. NATURALLY.

Goodbye jaw discomfort, goodbye difficult breathing and goodbye water in your snorkel. For good. With Aria you breathe through your nose, while the dry top prevents water from getting in the snorkel.

#### 180° FIELD OF VISION

Aria has the largest field of vision of any mask out there. With the new added lights colors, you will have the brightest experience ever!