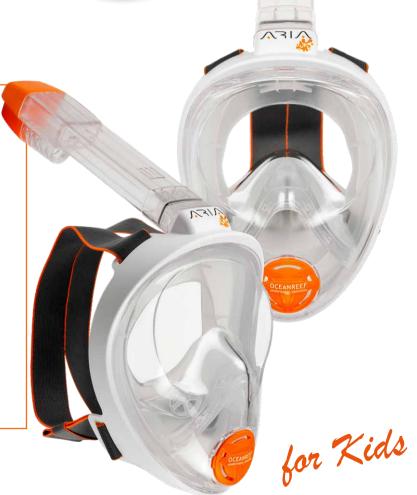

## UNO - Full Face Snorkeling Mask

OR016080

L/XL

 SIZE
 SKU
 UPC
 ASIN
 WHITE

 S/M
 OR016070
 764500012047
 B08Y5V2NR2

B08Y624L39

764500012054

**New Design**, new mask. Designed with kids in mind. It is a specific XS size, that includes a coloring book and a full sheet of stickers (2022 version) to customize the mask to preference!

Kids will love it.

They can enjoy a comfortable and safe FFSM - under adult supervision - to start discovering the Oceans. Stickers will tell one apart from the other while looking cool with their friends. The JR is a unique experience for every kid.