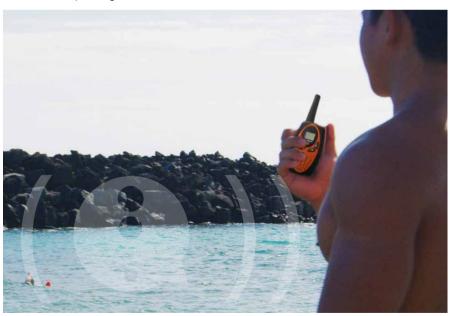

# snorkie-talkie

Walkie Talkie For Snorkeling!

This product is the first and only Snorkeling Communication Unit available - it is an exclusive Patented technology by OCEAN REEF.

Rechargeable Battery Via USB.

Rated IP68. These practical transceivers make communication possible while snorkeling.

Four different channels are used in pairs for direct one on one communications or for group narration by snorkeling tour leaders.

- Range 150 mt (500 ft) any direction (doesn't work underwater);
- Complies with different countries rules (FSR for USA, PMR446 for EU);
- Any number of Snorkie Talkie can communicate with each other on the same channel;
- Waterproof 3 mt/10 ft;
- Battery level indication;
- 8 hrs operating time;
- 1200 hrs stand by battery life;
- · Adjustable volume.