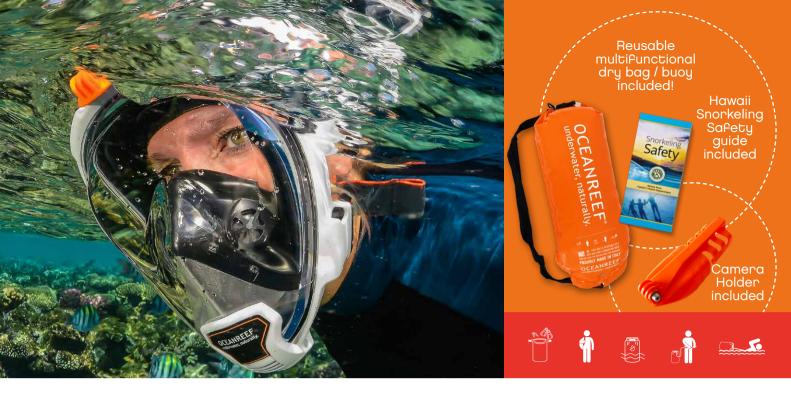

**FULL VISUAL** of the underwater world- The QR + mask will revolutionize your snorkeling experience. You will be able to observe everything that happens around you underwater with a  $180^{\circ}$  panoramic view. Experienced snorkelers will appreciate the dark face seal which reduces incoming surface glare for a more enjoyable visual experience.

ACCESSORIES - QR+ comes with the Camera Support included. This camera support is made on the GoPro based standard attachment - it is engineered to click and hold way in front of the frame (it will always be underwater) and also has a new design made so that you can rotate the camera for easier "selfie" shots. The support clicks on and off from the snorkel easily while holding firmly and safely.

The mask also comes with a reusable carry bag with a mesh bottom for drainage to allow drying after use. QR+ is compatible with all accessories in the FFSM Ocean Reef line. Exclusives like Snorkie Talkie, Optical Lens Kits and matching Duo fins all add to maximize comfort for an unforgettable experience.