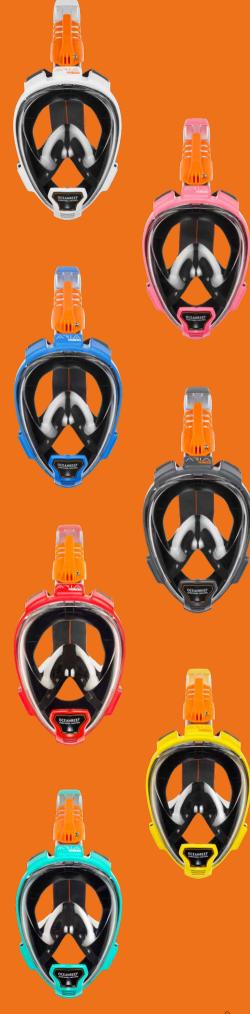

4 sizes to fit all faces, from kids to adults.

#### ARIA QR+ w/ camera holder

| SIZE | SKU      | UPC          | ASIN       | WHITE |
|------|----------|--------------|------------|-------|
| S/M  | OR019012 | 764500002635 | B07JQCJ9XP |       |
| M/L  | OR019072 | 764500002710 | B07JQ2HK48 |       |
| L/XL | OR019022 | 764500002673 | B07JR173FW |       |

| SIZE | SKU      | UPC          | ASIN       | PINK |
|------|----------|--------------|------------|------|
| S/M  | OR019013 | 764500002642 | B07JQV23PS |      |
| M/L  | OR019073 | 764500002727 | B07JQMBBQJ |      |
|      |          |              |            |      |

| SIZE | SKU      | UPC          | ASIN       | BLUE |
|------|----------|--------------|------------|------|
| S/M  | OR019011 | 764500002628 | B07JQMDZXS |      |
| M/L  | OR019071 | 764500002703 | B07JR83LXP |      |
| L/XL | OR019021 | 764500002666 | B07JPHJ4SG |      |

| SIZE | SKU      | UPC          | ASIN       | <b>BLACK</b> |
|------|----------|--------------|------------|--------------|
| S/M  | OR019010 | 764500002611 | B07JQ6X2W1 |              |
| M/L  | OR019070 | 764500002697 | B07JQQYBCY |              |
| L/XL | OR019020 | 764500002659 | B07JPXRCPL |              |

| SIZE | SKU      | UPC          | ASIN       | RED |
|------|----------|--------------|------------|-----|
| S/M  | OR019016 | 764500012122 | B08Y52XNYK |     |
| M/L  | OR019076 | 764500012429 | B09HHK66BD |     |
| L/XL | OR019026 | 764500012153 | B08Y5XBX21 |     |

| SIZI | Ε : | SKU      | UPC          | ASIN       | YELLOW |
|------|-----|----------|--------------|------------|--------|
| S/N  | Л   | OR019015 | 764500012115 | B08Y53S5CF |        |
| M/I  | L ( | OR019075 | 764500012436 | B09HHJJNSF |        |
| L/X  | (L  | OR019025 | 764500012146 | B08Y5VWT1R |        |

| SIZE | SKU      | UPC          | ASIN       | TEAL |
|------|----------|--------------|------------|------|
| S/M  | OR019017 | 764500012139 | B08Y5N1TNM |      |
| M/L  | OR019077 | 764500012412 | B09HHJP2P7 |      |
| L/XL | OR019027 | 764500012160 | B08Y4SYD3F |      |
|      |          |              |            |      |