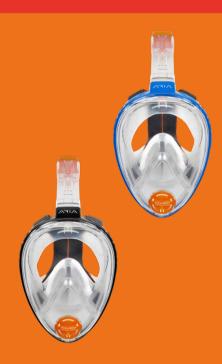

The "Classic" Aria is the descendant of our first OCEAN REEF brand FFSM. It's simple, yet beautiful, available in 2 sizes and 2 color options.

The comfortable elastic fabric strap is super soft & gentle on your hair, while firmly holding the mask in place. Easy breathing through your nose & mouth allows you to enjoy all the beautiful moments in the sea.

#### ARIA CLASSIC - Full Face Snorkeling Mask

| SKU      | UPC          | ASIN                                                       | BLUE                             |
|----------|--------------|------------------------------------------------------------|----------------------------------|
| OR018031 | 764500012061 | B08Y5G6468                                                 |                                  |
| OR018041 | 764500012085 | B08Y5VPMG8                                                 |                                  |
|          | OR018031     | <b>SKU UPC</b> OR018031 764500012061 OR018041 764500012085 | OR018031 764500012061 B08Y5G6468 |

| SIZE | SKU      | UPC          | ASIN       | <b>BLACK</b> |
|------|----------|--------------|------------|--------------|
| S/M  | OR018035 | 764500012078 | B08Y5WY6BM |              |
| L/XL | OR018045 | 764500012092 | B08Y5D9NL2 |              |