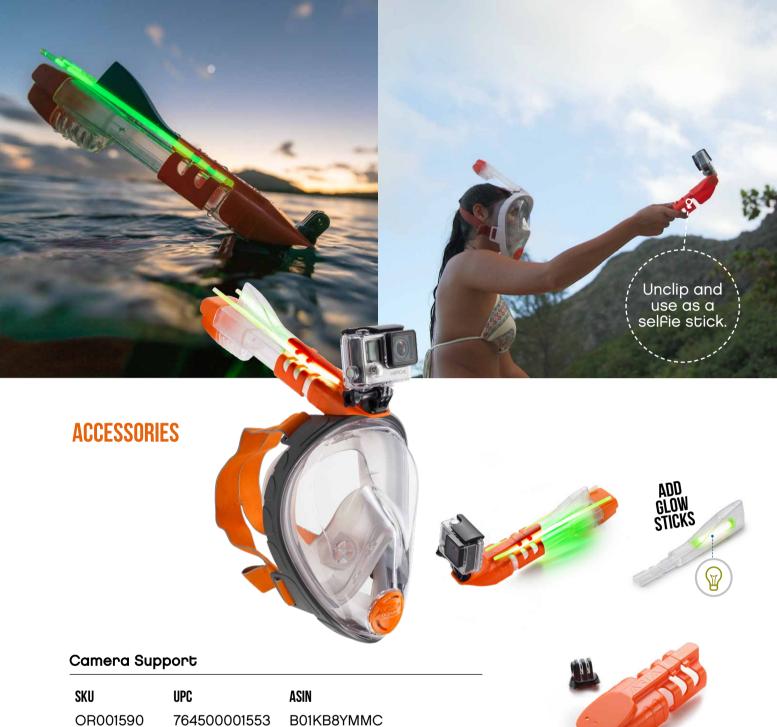

ACCESSORIES - QR+ comes with the Camera Support included. This camera support is made on the GoPro based standard attachment - it is engineered to click and hold way in front of the frame (it will always be underwater) and also has a new design made so that you can rotate the camera for easier "selfie" shots. The support clicks on and off from the snorkel easily while holding firmly and safely.