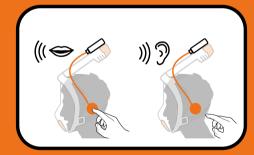

# snorkie-talkie

Walkie Talkie For Snorkeling!

This product is the first and only Snorkeling Communication Unit available - it is an exclusive Patented technology by OCEAN REEF.

Rechargeable Battery Via USB.

Rated IP68. These practical transceivers make communication possible while snorkeling.

Four different channels are used in pairs for direct one on one communications or for group narration by snorkeling tour leaders.

#### Push to talk button

- Earphone can be placed on right or left side of the head (orange silicone tube bends to preference).
- Integrated speaker.
- Speak directly in the mask as you snorkel.

Get the best snorkeling experience with OCEAN REEF DUOII fins. Great for both beginners and experienced snorkelers.