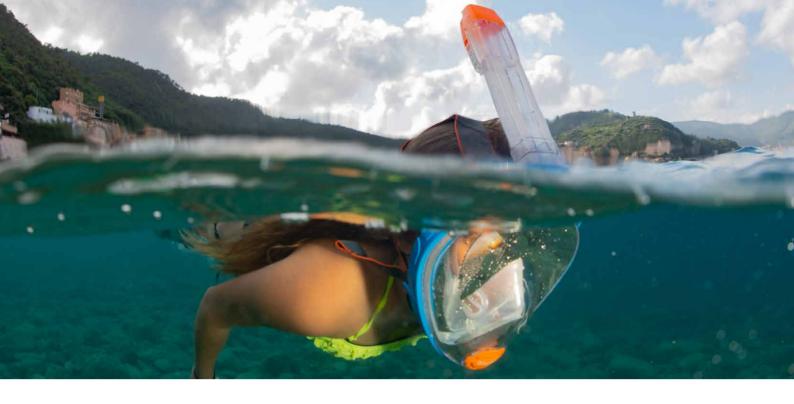

**FULL VISUAL** of the underwater world- The QR + mask will revolutionize your snorkeling experience. You will be able to observe everything that happens around you underwater with a  $180^{\circ}$  panoramic view. Experienced snorkelers will appreciate the dark face seal which reduces incoming surface glare for a more enjoyable visual experience.