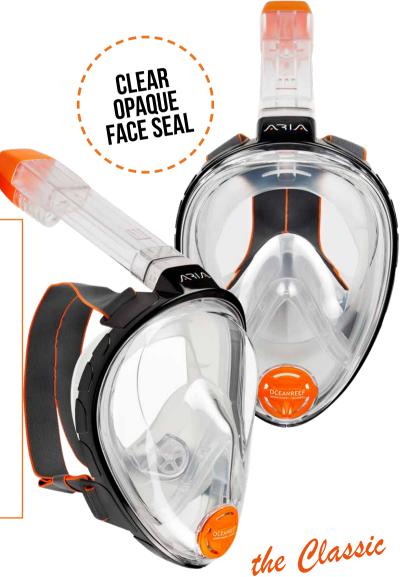

The "Classic" Aria is the descendant of our first OCEAN REEF brand FFSM. It's simple, yet beautiful, available in 2 sizes and 2 color options.

The comfortable elastic fabric strap is super soft & gentle on your hair, while firmly holding the mask in place. Easy breathing through your nose & mouth allows you to enjoy all the beautiful moments in the sea.

ACCESSORIES - The mask comes with a reusable carry bag with mesh bottom for drainage to allow drying after use. Aria is compatible with all accessories in the FFSM Ocean Reef line. Exclusives like Snorkie Talkie, Optical Lens' Kits and matching Duo fins all add to maximize comfort for an unforgettable experience.

#### ARIA CLASSIC - Full Face Snorkeling Mask

| SKU      | UPC          | ASIN                                                       | BLUE                             |
|----------|--------------|------------------------------------------------------------|----------------------------------|
| OR018031 | 764500012061 | B08Y5G6468                                                 |                                  |
| OR018041 | 764500012085 | B08Y5VPMG8                                                 |                                  |
|          | OR018031     | <b>SKU UPC</b> OR018031 764500012061 OR018041 764500012085 | OR018031 764500012061 B08Y5G6468 |

| SIZE | SKU      | UPC          | ASIN       | <b>BLACK</b> |
|------|----------|--------------|------------|--------------|
| S/M  | OR018035 | 764500012078 | B08Y5WY6BM |              |
| L/XL | OR018045 | 764500012092 | B08Y5D9NL2 |              |