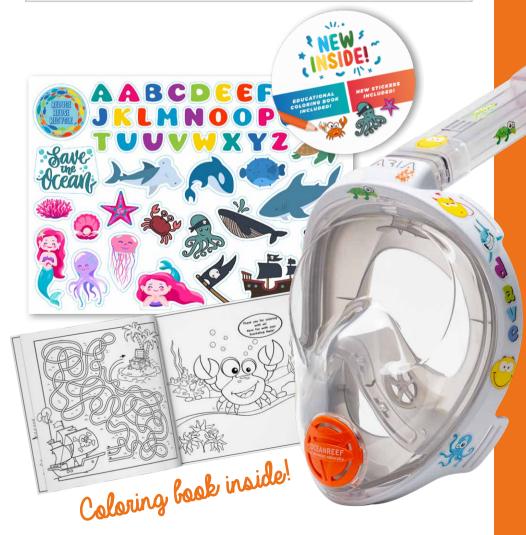

## UNO - Full Face Snorkeling Mask

OR016080

L/XL

 SIZE
 SKU
 UPC
 ASIN
 WHITE

 S/M
 OR016070
 764500012047
 B08Y5V2NR2

B08Y624L39

764500012054

**New Design**, new mask. Designed with kids in mind. It is a specific XS size, that includes a coloring book and a full sheet of stickers (2022 version) to customize the mask to preference!

Kids will love it.

They can enjoy a comfortable and safe FFSM - under adult supervision - to start discovering the Oceans. Stickers will tell one apart from the other while looking cool with their friends. The JR is a unique experience for every kid.