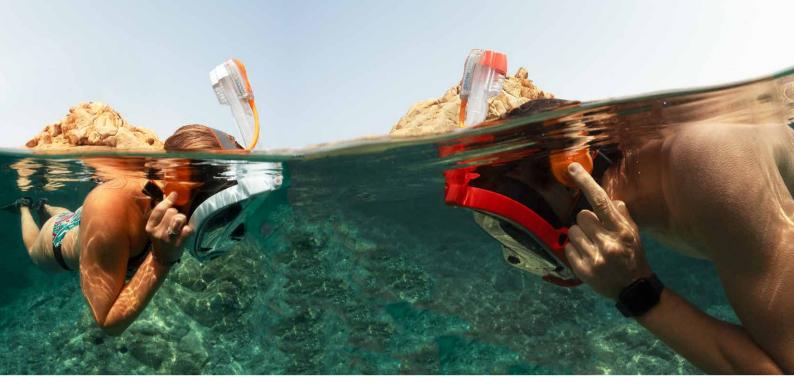

#### 180° FIELD OF VISION

Aria has the largest field of vision of any mask out there. With the new added lights colors, you will have the brightest experience ever!

**FULL VISUAL** of the underwater world- The QR + mask will revolutionize your snorkeling experience. You will be able to observe everything that happens around you underwater with a  $180^{\circ}$  panoramic view. Experienced snorkelers will appreciate the dark face seal which reduces incoming surface glare for a more enjoyable visual experience.