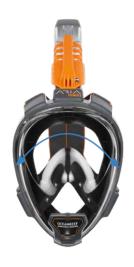

## SAFETY FIRST, AS THE INNOVATOR OF THE MARKET

In a gas mask, there are 2 separated volumes:

Upper volume (RED) and Lower volume - technically called Orinasal Pocket (BLUE) The FFSM shares this same design, which means that the breathing cycle of both products perform in the same manner.

- 2. Inhaled air is transferred from the upper volume (where it fogs visibility through the mask) to the lower volume, via the one-way valves in the orinasal pocket, reaching the inside of the orinasal pocket.
- 3. The air is then inhaled by the user.
- 4. Exhaled air cannot move back into the upper volume, because the orinasal pocket seals the nose and mouth around the cheeks. The valves are one-way valves and do not open upwards.
- 5. The exhaled air moves in the only direction it can: through an exhalation one-way valve (in case of gas masks) and through the exhalation channels, and one-way valves in the snorkel (in case of our FFSM).

This breathing cycle is called **one-way breathing circulation**.

The benefit is to separate fresh air, containing only 0.4% CO<sub>2</sub>, from used, exhaled air with 4% CO, concentration.