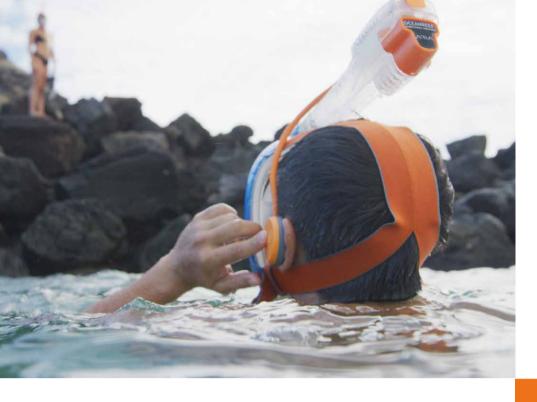

#### Push to talk button

- Earphone can be placed on right or left side of the head (orange silicone tube bends to preference).
- Integrated speaker.
- Speak directly in the mask as you snorkel.

Get the best snorkeling experience with OCEAN REEF DUOII fins. Great for both beginners and experienced snorkelers.