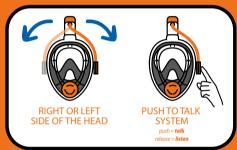

#### Push to talk button

- Earphone can be placed on right or left side of the head (orange silicone tube bends to preference).
- Integrated speaker.
- Speak directly in the mask as you snorkel.

Get the best snorkeling experience with OCEAN REEF DUOII fins. Great for both beginners and experienced snorkelers.