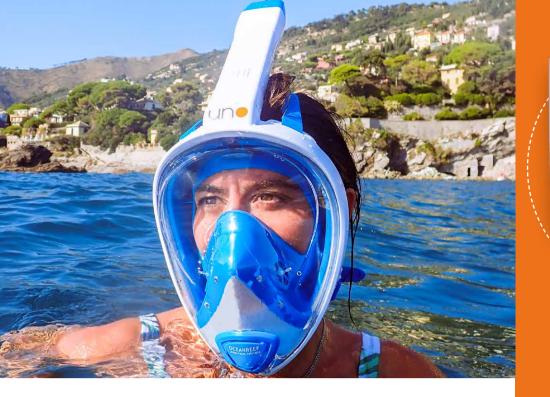

The original, the beginning.

 $\textbf{S}_{\textbf{IMPLE DESIGN}, \ silicone \ strap \ for \ durable \ hold.}$ 

**FULL VISUAL** of the underwater world - The UNO mask will revolutionize your snorkeling experience. You will be able to observe everything that happens around you underwater with a 180° panoramic view.