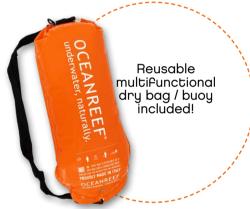

DUOII are packaged in a cool made in italy bag for easy carrying that is reusable as a dry bag and a snorkeling signaling buoy.

drifting for improved efficiency.

material technology with smooth wide side gliding zones and reinforced rails creates stability, central rubber section cups the water which reduces blade