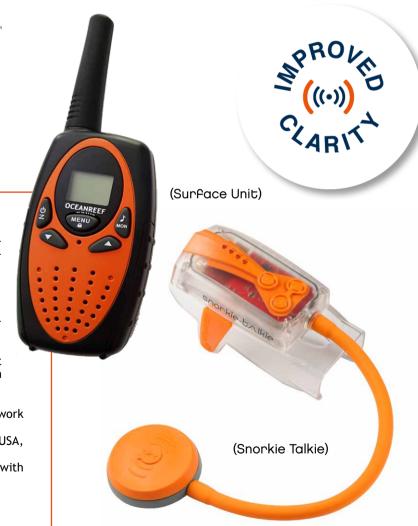

# snorkie-talkie

Walkie Talkie For Snorkeling!

This product is the first and only Snorkeling Communication Unit available - it is an exclusive Patented technology by OCEAN REEF.

Rechargeable Battery Via USB.

Rated IP68. These practical transceivers make communication possible while snorkeling.

Four different channels are used in pairs for direct one on one communications or for group narration by snorkeling tour leaders.

- Range 150 mt (500 ft) any direction (doesn't work underwater);
- Complies with different countries rules (FSR for USA, PMR446 for EU);
- Any number of Snorkie Talkie can communicate with each other on the same channel;
- Waterproof 3 mt/10 ft;
- Battery level indication;
- 8 hrs operating time;
- 1200 hrs stand by battery life;
- · Adjustable volume.

#### **SNORKIE TALKIE**

| US OR015110 764500002093 B07V28K2D6 FU OR015100 764500002086 B07JQ84LKK |    | SKU      | UPC          | ASIN       |
|-------------------------------------------------------------------------|----|----------|--------------|------------|
| ELL OP015100 764500002086 B07 IO84LKK                                   | US | OR015110 | 764500002093 | B07V28K2D6 |
| LO ONOISIOO 104300002000 D013Q04LKIK                                    | EU | OR015100 | 764500002086 | B07JQ84LKK |

#### SURFACE UNIT

| US OR015130 764500002772 B07V28K2D6 EU OR015120 764500002765 B07YGMQZL6 |    | SKU      | UPC          | ASIN       |
|-------------------------------------------------------------------------|----|----------|--------------|------------|
| EU OR015120 764500002765 B07YGMQZL6                                     | US | OR015130 | 764500002772 | B07V28K2D6 |
|                                                                         | EU | OR015120 | 764500002765 | B07YGMQZL6 |

#### Push to talk button

- Earphone can be placed on right or left side of the head (orange silicone tube bends to preference).
- Integrated speaker.
- Speak directly in the mask as you snorkel.

Get the best snorkeling experience with OCEAN REEF DUOII fins. Great for both beginners and experienced snorkelers.