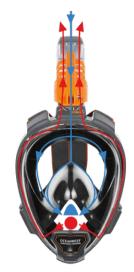

## SAFETY FIRST, AS THE INNOVATOR OF THE MARKET

In a gas mask, there are 2 separated volumes:

Upper volume (RED) and Lower volume - technically called Orinasal Pocket (BLUE) The FFSM shares this same design, which means that the breathing cycle of both products perform in the same manner.

- 2. Inhaled air is transferred from the upper volume (where it fogs visibility through the mask) to the lower volume, via the one-way valves in the orinasal pocket, reaching the inside of the orinasal pocket.
- 3. The air is then inhaled by the user.
- 4. Exhaled air cannot move back into the upper volume, because the orinasal pocket seals the nose and mouth around the cheeks. The valves are one-way valves and do not open upwards.
- 5. The exhaled air moves in the only direction it can: through an exhalation one-way valve (in case of gas masks) and through the exhalation channels, and one-way valves in the snorkel (in case of our FFSM).

This breathing cycle is called **one-way breathing circulation**.

The benefit is to separate fresh air, containing only 0.4% CO<sub>2</sub>, from used, exhaled air with 4% CO, concentration.

#### What is DEAD AIR SPACE?

Dead Air Space is the area inside the mask where fresh air mixes with exhaled air.

This volume is limited to the orinasal pocket, in gas masks and our FFSMs.

However, if one-way valves are NOT installed at the top of a FFSM's snorkel, the dead air space would also

include the snorkel, along with any other space where separation between exhaled and fresh air is not guaranteed.

vent mixing of used and fresh air.

MANY FFSMs on the market DO NOT have this feature. OCEAN REEF is one of the few manufacturers to have one-way valves on the three chambers of the snorkel and have an orinasal pocket designed to fully pre-