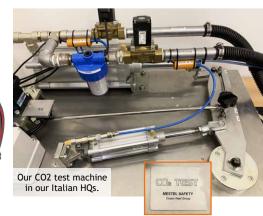

## **ALL OCEAN REEF FULL FACE SNORKELING MASKS:**

Safe. Patented. Original. Fresh air, breathing technology.

Exceeds CO<sub>2</sub> safety guidelines. Independently tested and confirmed by Italcert, an ISO certified laboratory.

## DEVELOPMENT OF THE SAFETY STANDARD BEHIND OUR PRODUCT

The most common concern expressed regarding FFSM use is that CO, could accumulate inside some brands of FFSMs and result in injury or death.

CO, (Carbon Dioxide) is a gas naturally present in the air we breathe.

Given the similarity between the 2 classes of products, when searching for applicable safety standards, we naturally thought of Gas Masks, EU regulation: EN 136.

EN136 has a specific guideline regarding  $\rm CO_2$  concentration in masks with orinasal pockets. The MAX concentration of  $\rm CO_2$  in the volume where the user will breathe must be 1% at a ventilation rate of 50 liters / minute.

OCEAN REEF FFSMs have undergone such tests, conducted by an independent Certification Laboratory. OCEAN REEF masks were tested and maintained an average CO, level lower than 1%, as per EN136.

OCEAN REEF masks averaged a CO<sub>2</sub> concentration of 0.8%, thus exceeding the test standard.