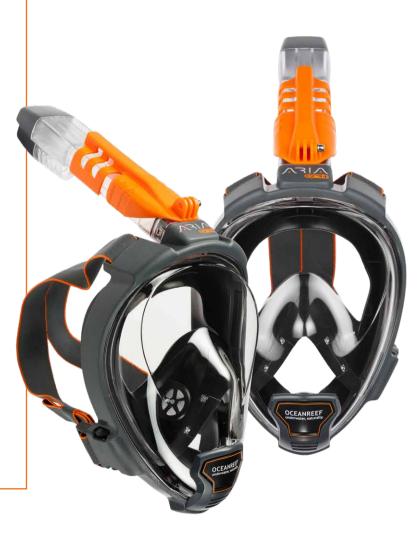

## WHY SNORKEL WITH THE ARIA FULL FACE SNORKEL MASK?

#### **NO FOGGING**

Goodbye defoggers, hassles and lost opportunities to see the fish of a lifetime. Aria's breathing circulation inside the mask's frame guarantees no fogging and no extra stress.

# BREATHE THROUGH NOSE & MOUTH. NATURALLY.

Goodbye jaw discomfort, goodbye difficult breathing and goodbye water in your snorkel. For good. With Aria you breathe through your nose, while the dry top prevents water from getting in the snorkel.

#### 180° FIELD OF VISION

Aria has the largest field of vision of any mask out there. With the new added lights colors, you will have the brightest experience ever!