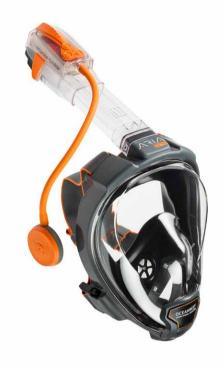

# snorkie-talkie

Walkie Talkie For Snorkeling!

This product is the first and only Snorkeling Communication Unit available - it is an exclusive Patented technology by OCEAN REEF.

Rechargeable Battery Via USB.

#### Push to talk button

- Earphone can be placed on right or left side of the head (orange silicone tube bends to preference).
- Integrated speaker.
- Speak directly in the mask as you snorkel.

Get the best snorkeling experience with OCEAN REEF DUOII fins. Great for both beginners and experienced snorkelers.