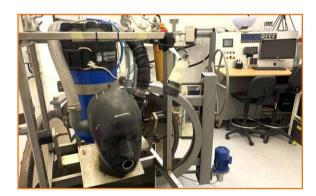

OCEAN REEF FFSMs have undergone such tests, conducted by an independent Certification Laboratory. OCEAN REEF masks were tested and maintained an average CO, level lower than 1%, as per EN136.

OCEAN REEF masks averaged a CO<sub>2</sub> concentration of 0.8%, thus exceeding the test standard.

# During engineering and production, we applied EU standard EN 1972 - a standard created for conventional snorkels.

Breathing effort is one aspect considered in this standard. This test is aimed to quantify the effort needed for a normal person to safely breathe (inhaling and exhaling) through a snorkel. EN1972 requires the manufacturer to perform both inhalation and exhalation testing: +/- 10mbar.

These tests were also conducted by an Independent European Certification Laboratory.

Tests for OCEAN REEF products resulted in an average effort of: 8.53 mbar inhalation and 7.26 mbar exhalation.